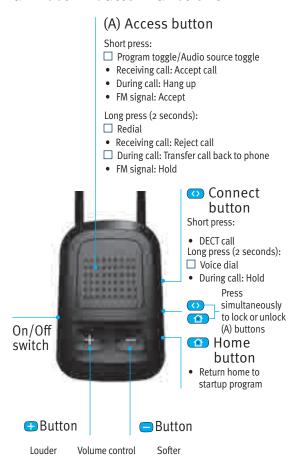

## uDirect<sup>™</sup> 2 button functions

Note: Features with checked boxes have been enabled by your hearing healthcare professional.