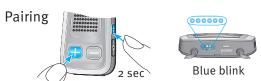

## uDirect™ 2

Press and hold the (+) and (\*\*) buttons simultaneously for 2 seconds. Wait for the blue blinking light.

The uDirect 2 pairing code is oooo.